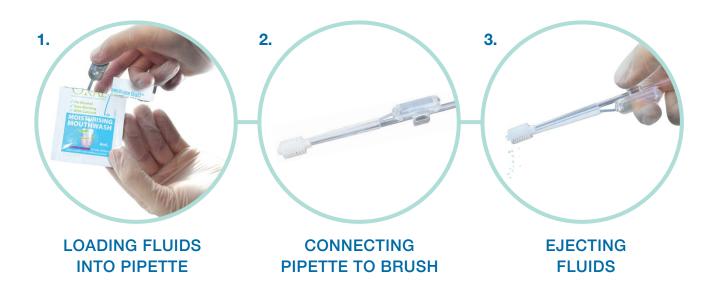

## The Challenge

- Common oral care protocols are difficult to implement and comply with
- Common toothbrushes cause gum bleeding
- It is difficult to access and manipulate common brushes within the mouth of intubated patients
- Most of the commonly provided disinfection fluids get wasted oral disinfection and moisturizing fluids do not transfer well from external containers onto the brush and tend to drip down, meaning that less than the required amount is actually applied to the patient's mouth

### The solution: B-CARE ORAL CARE

- Unique 360 degrees atraumatic brush
- Soft wide bristles lower bleeding of gums
- Flexible loading of disinfection fluids from any source into pipette
- Simple one package per shift
- Compact and flexible kit