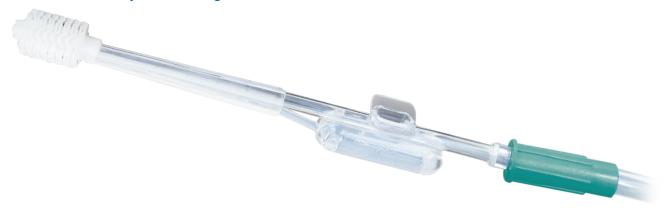

# B-CARE ORAL CARE EFFICIENCY YOU CAN SEE®

#### MORE EFFECTIVE EASY TO USE COMPACT

B-Care Oral Care is an innovative approach to oral care for intubated hospital patients. Featuring an atraumatic toothbrush with wide soft bristles and integrated delivery of oral disinfectant or moisturizing solution, B-care Oral Care simplifies nurse work to ensure a thorough cleaning and hydration of the oral cavity, to prevent infections and send patients home with healthy teeth and gums.

### The solution: B-CARE ORAL CARE

- Unique 360 degrees atraumatic brush
- Soft wide bristles lower bleeding of gums
- Flexible loading of disinfection fluids from any source into pipette
- Simple one package per shift
- Compact and flexible kit