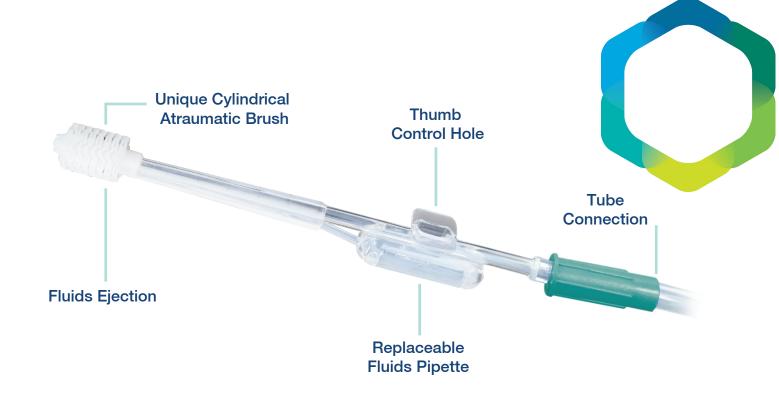

#### MORE EFFECTIVE EASY TO USE COMPACT

B-Care Oral Care is an innovative approach to oral care for intubated hospital patients. Featuring an atraumatic toothbrush with wide soft bristles and integrated delivery of oral disinfectant or moisturizing solution, B-care Oral Care simplifies nurse work to ensure a thorough cleaning and hydration of the oral cavity, to prevent infections and send patients home with healthy teeth and gums.

### The solution: B-CARE ORAL CARE

- Unique 360 degrees atraumatic brush
- Soft wide bristles lower bleeding of gums
- Flexible loading of disinfection fluids from any source into pipette
- Simple one package per shift
- Compact and flexible kit