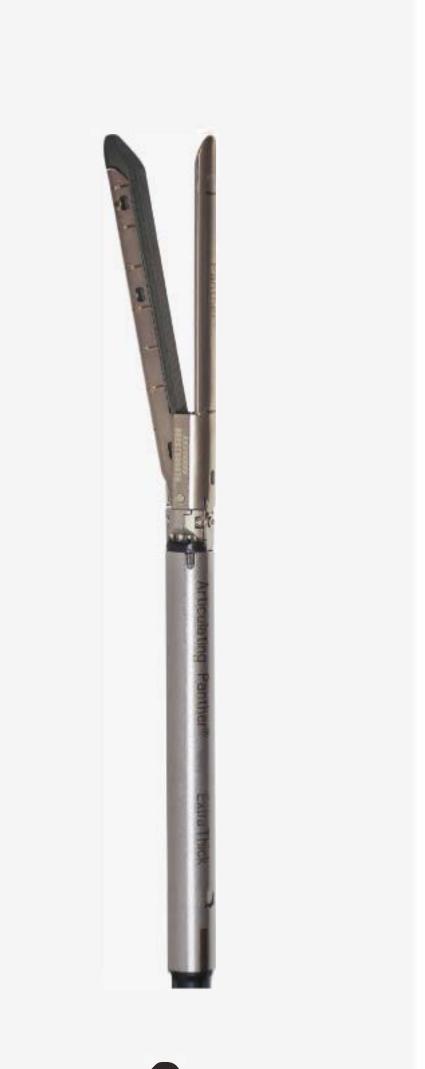

## NEW PANTHER SMART STAPLER

#### ELECTRONICALLY ASSISTED Chip incorporated in the reloads for the most precise firing

Innovative 45 degrees Non-Stop articulation system

1

SMART HANDLE Universal handle ready to use with the most extended portfolio of reloads

One touch firing and opening system

EFORE FIRING

Universal handle with better design and ergonomics for easy 360 degrees knobbing