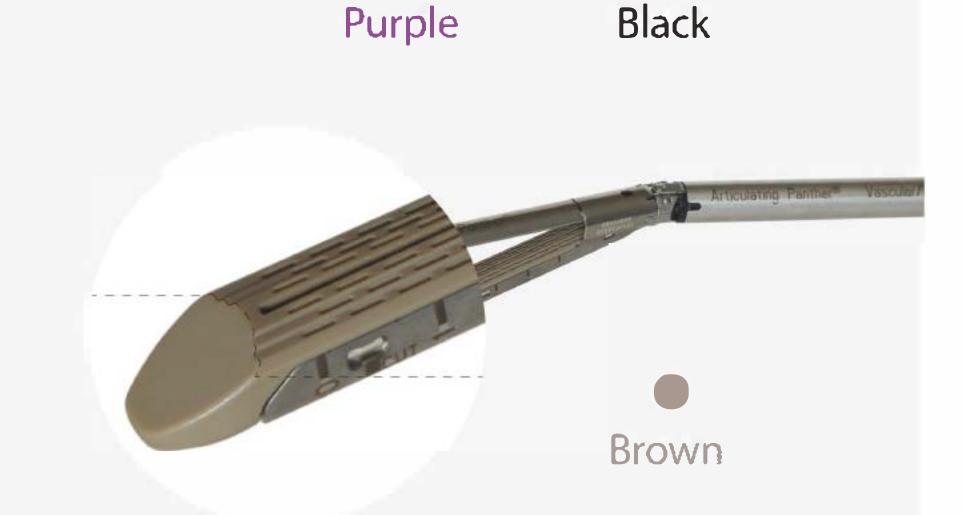

| CADD-30EVS  | Endo Articulating reloading unit 30 mm for Vascular/Medium tissue with compression range from 0.88 to 1.5mm | Brown  | 12mm |
|-------------|-------------------------------------------------------------------------------------------------------------|--------|------|
| CADD-30ENTS | Endo Articulating reloading unit 30 mm for Medium/Thick tissue with compression range from 1.5 to 2.25mm    | Purple | 12mm |

| <section-header><section-header></section-header></section-header> | CADD-45EVS  | Endo Articulating reloading unit 45 mm for Vascular/ Medium tissue with compression range from 0.88 to 1.5mm | Brown       | 12mm |
|--------------------------------------------------------------------|-------------|--------------------------------------------------------------------------------------------------------------|-------------|------|
|                                                                    | CADD-45ENTS | Endo Articulating reloading unit 45 mm for Medium/Thick tissue with compression range from 1.5 to 2.25mm     | •<br>Purple | 12mm |
|                                                                    | CADD-45EPTS | Endo Articulating reloading unit 45 mm for Extra Thick tissue with compression range from 2.25 to 3 mm       | •<br>Black  | 15mm |
|                                                                    | CADD-60EVS  | Endo Articulating reloading unit 60 mm for Vascular/Medium tissue with compression range from 0.88 to 1.5mm  | Brown       | 12mm |
|                                                                    | CADD-60ENTS | Endo Articulating reloading unit 60 mm for Medium/Thick tissue with compression range from 1.5 to 2.25mm     | Purple      | 12mm |
|                                                                    | CADD-60EPTS | Endo Articulating reloading unit 60 mm for Extra Thick tissue with compression range from 2.25 to 3 mm       | •<br>Black  | 15mm |

|                                                | Danther Healt | hcare Medical Equipment Co., Ltd Tel: +8610-80                                                                   | 780058      |      |
|------------------------------------------------|---------------|------------------------------------------------------------------------------------------------------------------|-------------|------|
|                                                | CADE-60EPTS   | Endo Articulating reloading unit 60 mm with Curve Tip<br>and variable-sized staple height 4.0 mm, 4.5 mm, 5.0 mm | •<br>Black  | 15mm |
| <section-header><text></text></section-header> | CADE-60ENTS   | Endo Articulating reloading unit 60 mm with Curve Tip<br>and variable-sized staple height 3.0 mm, 3.5 mm, 4.0 mm | Purple      | 12mm |
|                                                | CADE-60EVS    | Endo Articulating reloading unit 60 mm with Curve Tip<br>and variable-sized staple height 2.0 mm, 2.5 mm, 3.0 mm | Brown       | 12mm |
|                                                | CADE-45ENTS   | Endo Articulating reloading unit 45 mm with Curve Tip<br>and variable-sized staple height 3.0 mm, 3.5 mm, 4.0 mm | Purple      | 12mm |
|                                                | CADE-45EVS    | Endo Articulating reloading unit 45 mm with Curve Tip<br>and variable-sized staple height 2.0 mm, 2.5 mm, 3.0 mm | Brown       | 12mm |
|                                                | CADE-30ENTS   | Endo Articulating reloading unit 30 mm with Curve Tip<br>and variable-sized staple height 3.0 mm, 3.5 mm, 4.0 mm | •<br>Purple | 12mm |
|                                                | CADE-30EVS    | Endo Articulating reloading unit 30 mm with Curve Tip<br>and variablesized staple height 2.0 mm, 2.5 mm, 3.0 mm  | Brown       | 12mm |
|                                                |               |                                                                                                                  |             |      |