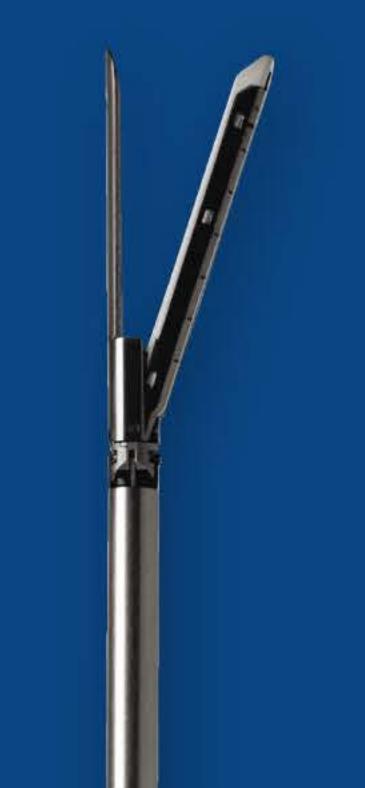

#### ELECTRONICALLY ASSISTED Chip incorporated in the reloads for the most precise firing

Innovative 45 degrees Non-Stop articulation system

1

SMART HANDLE Universal handle ready to use with the most extended portfolio of reloads

#### Stepped cartridge

Drop-shaped staple groove

Progressive staple pushing technology

Four staples at the end of the staple line

Interchangeable cartridge