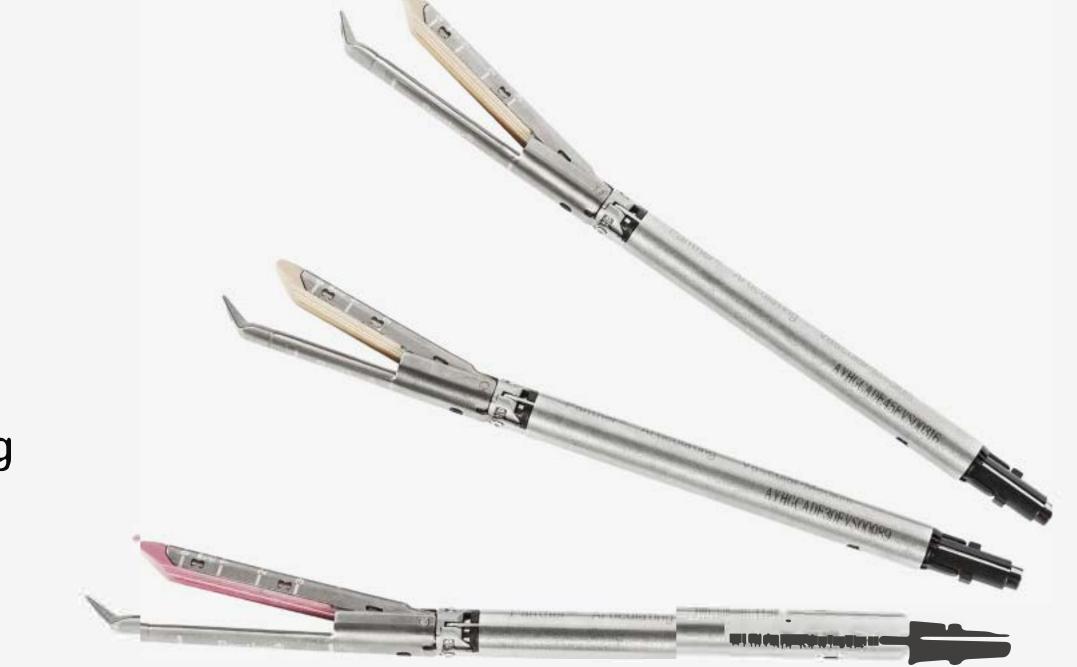

### NEW GENERATION ENDO STAPLING SYSTEM

| Prorduct<br>Name | Product | Description                                                                           | Color    |
|------------------|---------|---------------------------------------------------------------------------------------|----------|
| Smart Stapler    | PEAS    | Powered Endoscopic Cutter Stapler with Non-Stop articulation system (Short Handle)    |          |
|                  | PEAM    | Powered Endoscopic Cutter Stapler with Non-Stop articulation system (Standard Handle) |          |
|                  | PEAL    | Powered Endoscopic Cutter Stapler with Non-Stop articulation system (Extra long H     | -landle) |

| CADD-30EVS  | Endo Articulating reloading unit 30 mm for Vascular/Medium tissue with compression range from 0.88 to 1.5mm | Brown  | 12mm |
|-------------|-------------------------------------------------------------------------------------------------------------|--------|------|
| CADD-30ENTS | Endo Articulating reloading unit 30 mm for Medium/Thick tissue with compression range from 1.5 to 2.25mm    | Purple | 12mm |

| <section-header><section-header></section-header></section-header> | CADD-45EVS  | Endo Articulating reloading unit 45 mm for Vascular/ Medium tissue with compression range from 0.88 to 1.5mm | Brown       | 12mm |
|--------------------------------------------------------------------|-------------|--------------------------------------------------------------------------------------------------------------|-------------|------|
|                                                                    | CADD-45ENTS | Endo Articulating reloading unit 45 mm for Medium/Thick tissue with compression range from 1.5 to 2.25mm     | •<br>Purple | 12mm |
|                                                                    | CADD-45EPTS | Endo Articulating reloading unit 45 mm for Extra Thick tissue with compression range from 2.25 to 3 mm       | •<br>Black  | 15mm |
|                                                                    | CADD-60EVS  | Endo Articulating reloading unit 60 mm for Vascular/Medium tissue with compression range from 0.88 to 1.5mm  | Brown       | 12mm |
|                                                                    | CADD-60ENTS | Endo Articulating reloading unit 60 mm for Medium/Thick tissue with compression range from 1.5 to 2.25mm     | Purple      | 12mm |
|                                                                    | CADD-60EPTS | Endo Articulating reloading unit 60 mm for Extra Thick tissue with compression range from 2.25 to 3 mm       | •<br>Black  | 15mm |

|                                                | Danther Healt | hcare Medical Equipment Co., Ltd Tel: +8610-80                                                                   | 780058      |      |
|------------------------------------------------|---------------|------------------------------------------------------------------------------------------------------------------|-------------|------|
|                                                | CADE-60EPTS   | Endo Articulating reloading unit 60 mm with Curve Tip<br>and variable-sized staple height 4.0 mm, 4.5 mm, 5.0 mm | •<br>Black  | 15mm |
| <section-header><text></text></section-header> | CADE-60ENTS   | Endo Articulating reloading unit 60 mm with Curve Tip<br>and variable-sized staple height 3.0 mm, 3.5 mm, 4.0 mm | Purple      | 12mm |
|                                                | CADE-60EVS    | Endo Articulating reloading unit 60 mm with Curve Tip<br>and variable-sized staple height 2.0 mm, 2.5 mm, 3.0 mm | Brown       | 12mm |
|                                                | CADE-45ENTS   | Endo Articulating reloading unit 45 mm with Curve Tip<br>and variable-sized staple height 3.0 mm, 3.5 mm, 4.0 mm | Purple      | 12mm |
|                                                | CADE-45EVS    | Endo Articulating reloading unit 45 mm with Curve Tip<br>and variable-sized staple height 2.0 mm, 2.5 mm, 3.0 mm | Brown       | 12mm |
|                                                | CADE-30ENTS   | Endo Articulating reloading unit 30 mm with Curve Tip<br>and variable-sized staple height 3.0 mm, 3.5 mm, 4.0 mm | •<br>Purple | 12mm |
|                                                | CADE-30EVS    | Endo Articulating reloading unit 30 mm with Curve Tip<br>and variablesized staple height 2.0 mm, 2.5 mm, 3.0 mm  | Brown       | 12mm |
|                                                |               |                                                                                                                  |             |      |