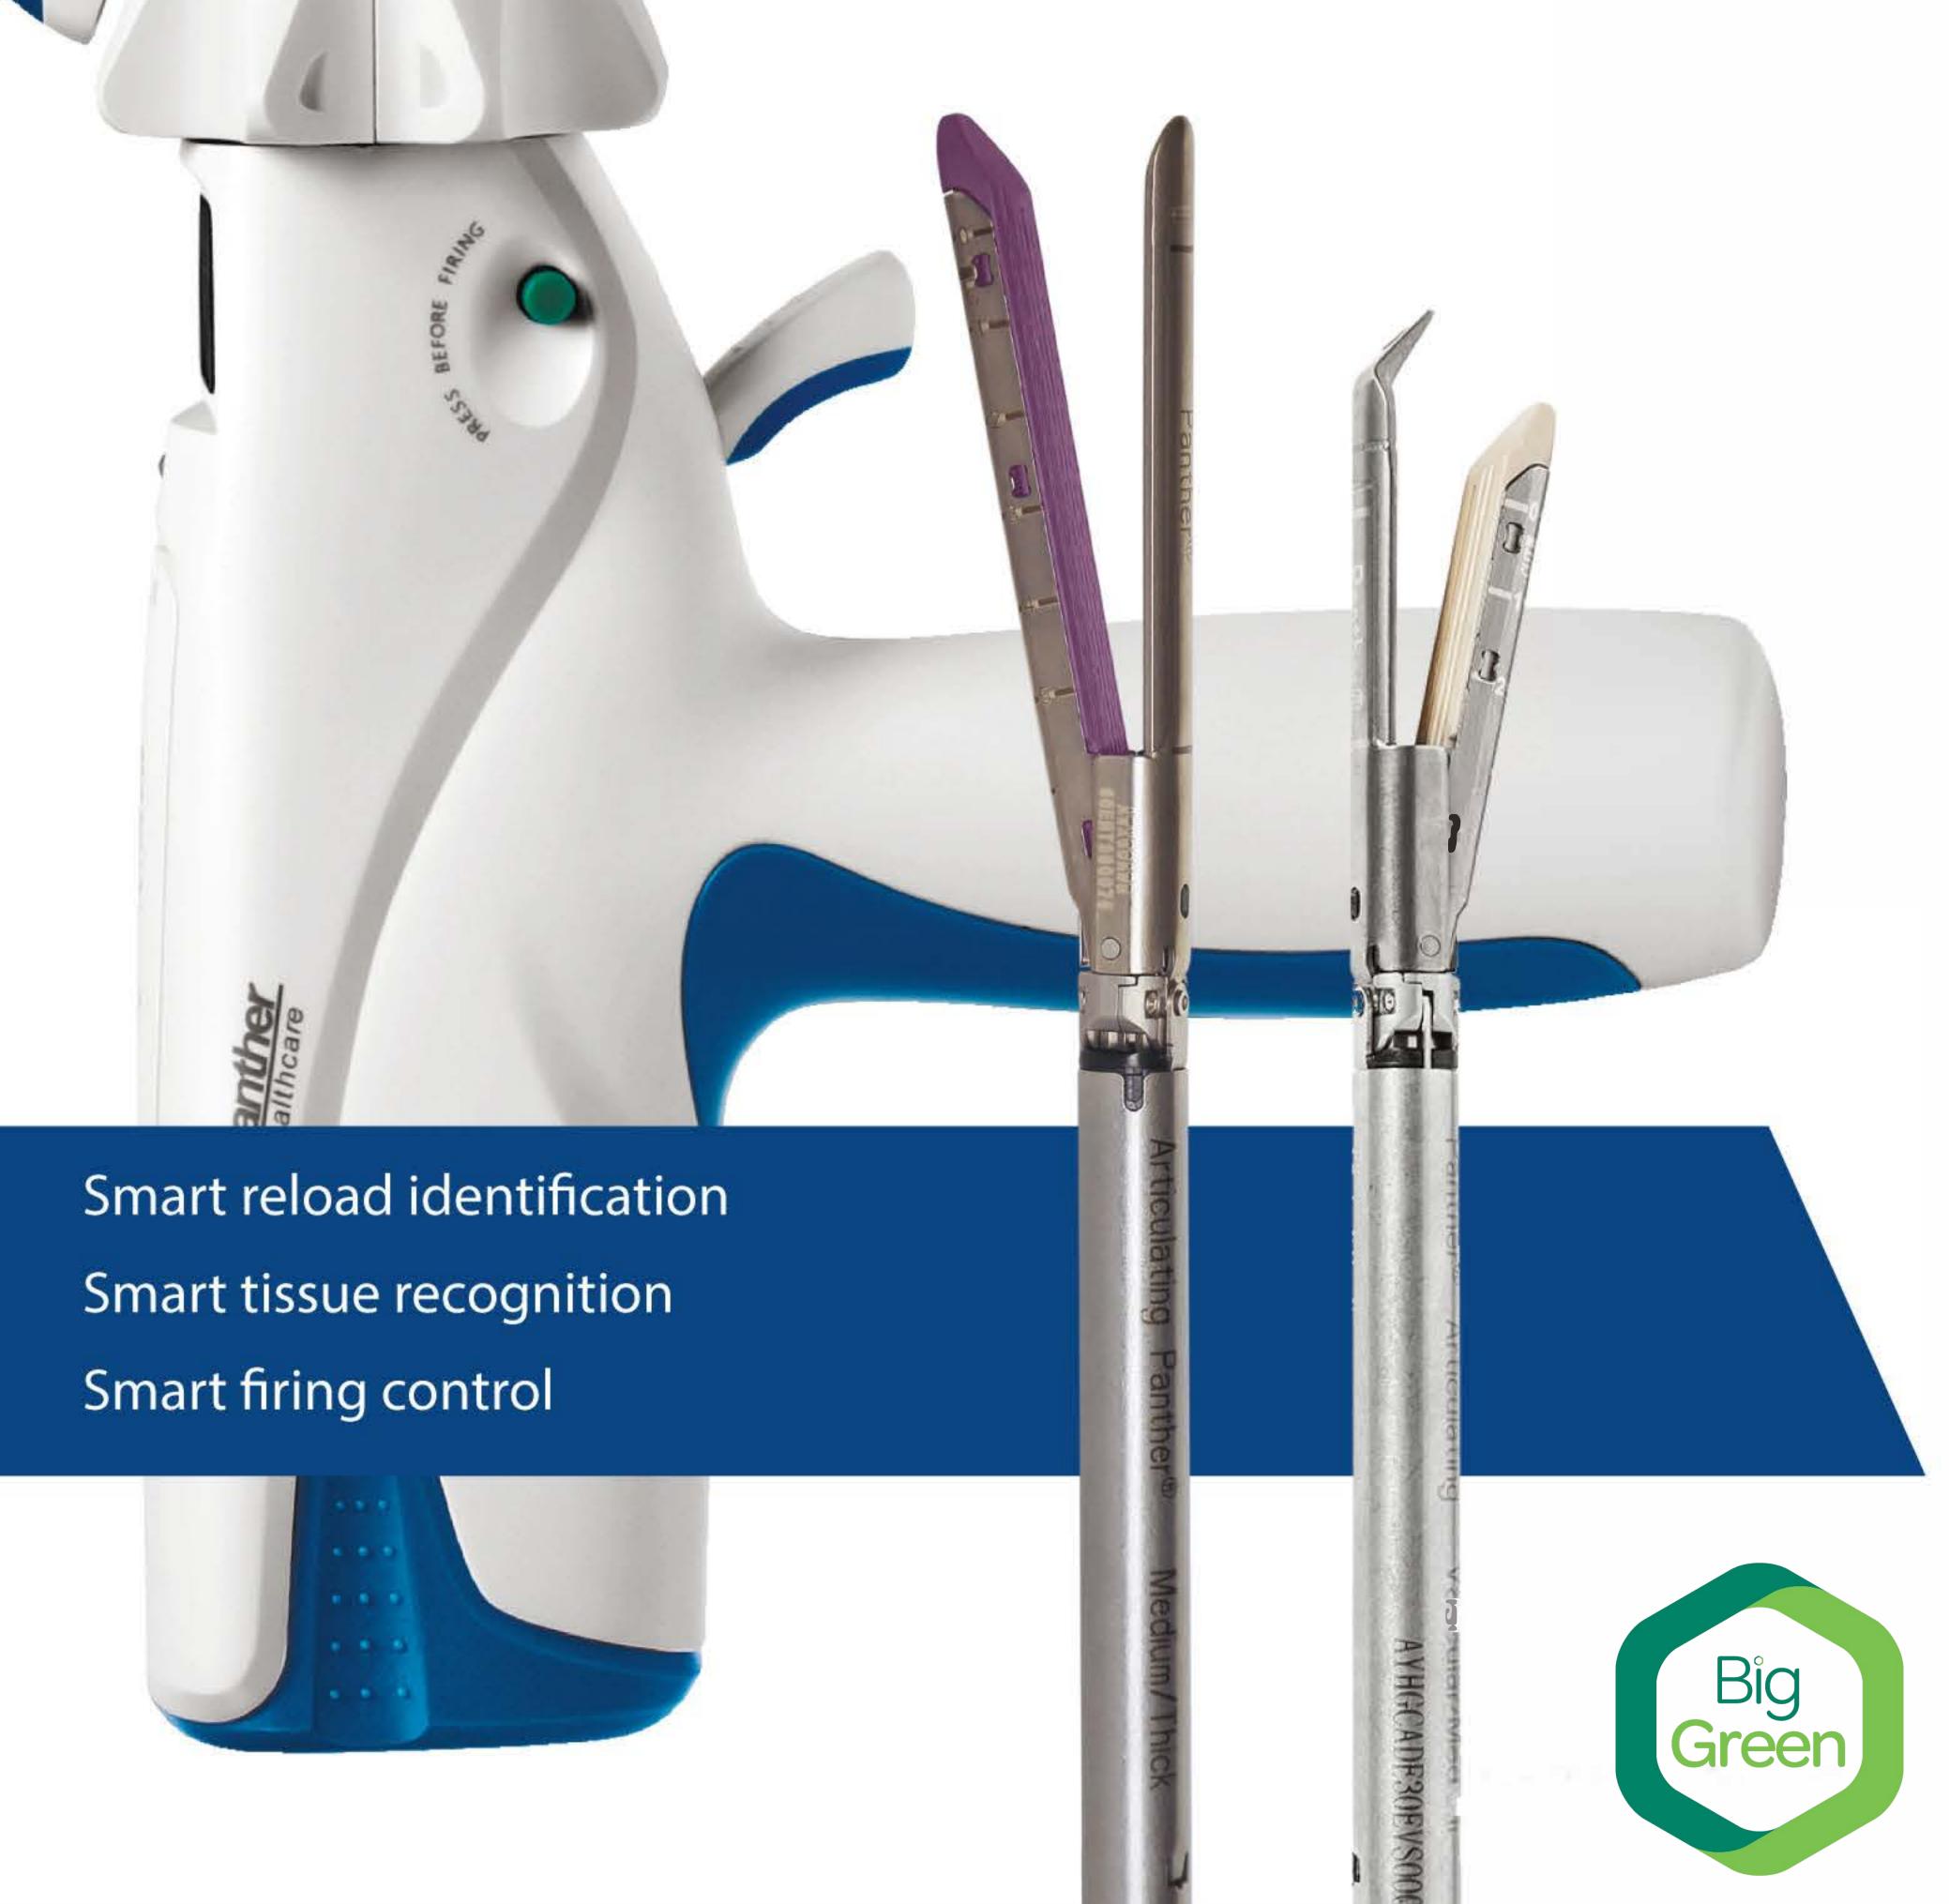

## NEW PANTHER SMART STAPLER

#### ELECTRONICALLY ASSISTED Chip incorporated in the reloads for the most precise firing

Innovative 45 degrees Non-Stop articulation system

1

SMART HANDLE Universal handle ready to use with the most extended portfolio of reloads

One touch firing and opening system

EFORE FIRING

Universal handle with better design and ergonomics for easy 360 degrees knobbing