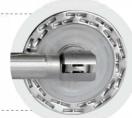

# LAPAROSCOPIC CIRCULAR STAPLERS

#### Dual safety mechanism

Inside and outside safety to prevent misfiring