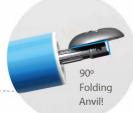

#### Unique 90° Folding Anvil

For an easy and safe removal through the created anastomosis