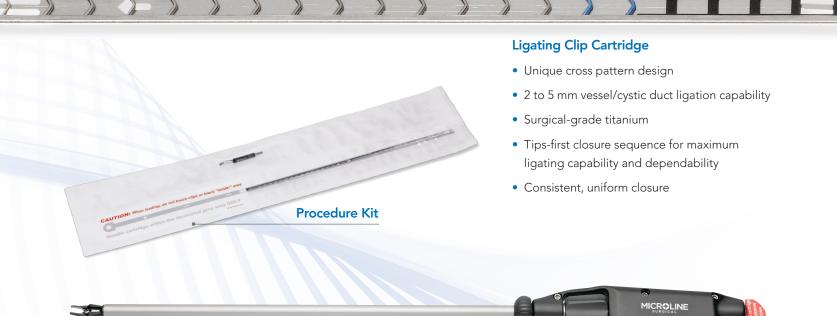

## M/L-10 MULTI-FIRE LAPAROSCOPIC CLIP APPLIER

The M/L-10 Clip Applier is a reusable multi-fire device with a high-quality reusable handle. It employs disposable cartridges that contain 19 implant-grade titanium clips, the last two of which are color-coded.

| ORDERING INFORMATION:                         |          |   |
|-----------------------------------------------|----------|---|
| M/L-10 Multi-Fire Clip Applier                | REF 1002 |   |
| M/L Clip Cartridge (19 clips)                 | REF 1112 |   |
| Spare Outer Tube                              | REF 1201 |   |
| Cost Saving Procedure Kit:                    |          |   |
| Clip Cartridge with 3142 Endo Cut Scissor Tip | REF 1242 | V |